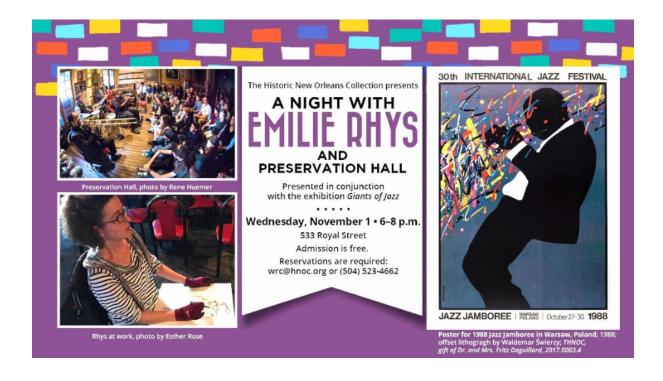

## How do Emilie Rhys, Noel Rockmore, and Polish artist Waldemar Świerzy relate?

Find out a week from today during a free event at local museum/archives, The Historic New Orleans Collection, at their main Royal Street location, with a special assist from the Preservation Hall All-Stars featuring Kevin Louis, Louis Ford, David L. Harris, Rickie Monie, Ernie Elly, and Richard Moten.